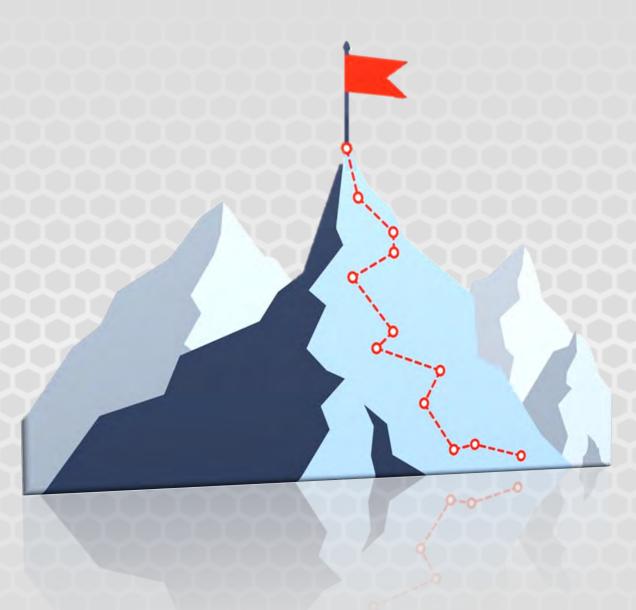

# What are your rings?

# What choices are you willing to make to get them?

**National Champion** 

11X SEC Champs 🛛 🔵

18 Straight NCAA's

22 All-Americans

7 Players